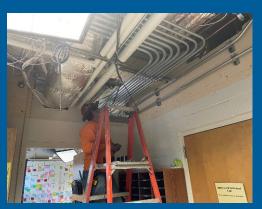

#### **Progress Photos**

Insulation of line sets in Area D-West

Installing low-voltage data drops in Area B

Finishing of Soffit in Area D-West

Routing Line-sets to Branch Selectors in Area E

Restroom Fixtures Installed in Area A,B