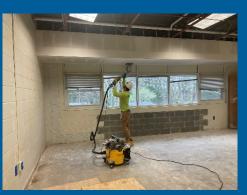

#### **Progress Photos**

Insulation of line sets in Area D-West

Installing low-voltage data drops in Area B

Finishing of Soffit in Area D-West

Routing Line-sets to Branch Selectors in Area E

Restroom Fixtures Installed in Area A,B