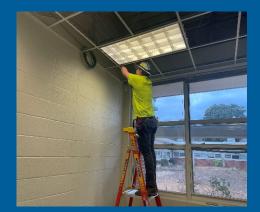

#### **Progress Photos**

Insulation of line sets in Area D-West

Installing low-voltage data drops in Area B

Finishing of Soffit in Area D-West

Routing Line-sets to Branch Selectors in Area E

Restroom Fixtures Installed in Area A,B