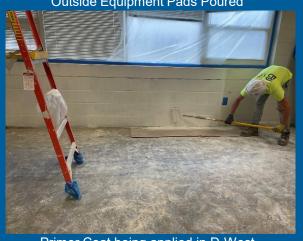

p equipment support steel at area D.
- Installing epoxy on restroom floors area A, B, C
- VRF Line set pressure testing ongoing
- Insulation of duct work at area B, and C
- Install ceiling grid in Area A, B, and C
- Electrical Equipment Pads being poured
- Prep Exterior equipment pads Completed
- Pour Exterior equipment pads Completed
- Finishing of Drywall in Area D
- Prepping Floor for Epoxy in Area D
- Installation of low voltage data drops in Area A,B,C

#### Upcoming Activities 03/06/23-03/10/23

- Damp proofing of CMU infills
- Rooftop steel at cafeteria installation at area E
- Install Bathroom Fixtures
- Install Lights & low volt in ceiling grid in area A, B, C
- Install ceiling grid in Area D-West
- Install Vestibule Steel in front entry area
- Insulation of Ductwork In Area E





Primer Coat being applied in D-West Classrooms

#### **Progress Photos**



Insulation of line sets in Area D-West



Installing low-voltage data drops in Area B



Finishing of Soffit in Area D-West



Routing Line-sets to Branch Selectors in Area E



Restroom Fixtures Installed in Area A,B





#### **Balfour Beatty**

#### **Project Schedule**

• Schedule Status: On Schedule

#### **Project Financials**

- Construction GMP: \$9,989,727.77
- Progress Billed to Date: \$3,154,691
- Budget Status: Within GMP





**Balfour Beatty**